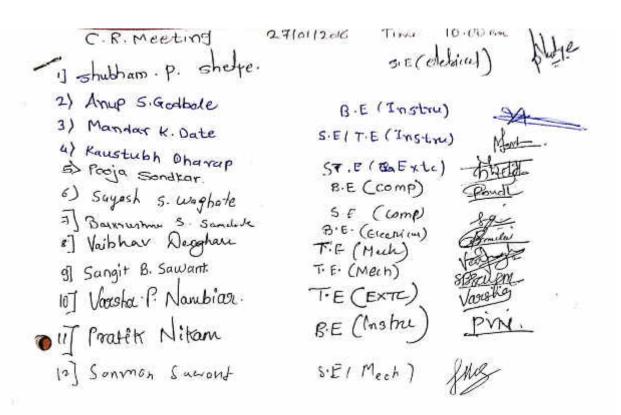

| Anup Sunil Godbole       | BE    | Instrumentation | (Maixe- |
| 15 | Vishal Janwalkar         | SE    | Mechanical      | 620     |
| 16 | Saujit Sawant            | TE    | Mechanical      | 60      |
| 17 | Vaibhav Deoghare         | TE    | Mechanical      | 640     |
| 18 | Tushar Adhav             | BE    | Mechanical      | 6,5     |
| 19 | Bhushan Jadhav           | BE    | Mechanical      | 60      |
| 20 | Sanket Ghag              | FE    | Mechanical      | Barket  |

Sho eta

To Disuss Eid holiday and rearring the acedevicalogy

Au HODS, were also present.

suggetion to holiday on 25th sep and composed on 25th sep and composed on 25th sep and composed on 21th OLT. (Sunday) was is pull forward by all. CR of agreed by HOD. Hence Diseals put ouggetion to mgt by approval. Dust



CR meeting was called to informed.

Lo discuss issued students behaviored, or and
demage of infrasture. instripati Building.

All CR, and diciplim commuter of Saptak. ware informed about the incidence. CRs one were informed to find out the culprit and take action against more vigilence. It function.

27/1/16

They are informed that if such incident happeds they managed will correctled at further program of Suptake.

And they are called again on 2.30 pm today.

·CR

|    | DATE:                    |       | VENUE:          | TIME:                         |            |               |
|----|--------------------------|-------|-----------------|-------------------------------|------------|---------------|
|    | Name                     | Class | Branch          | Email ID